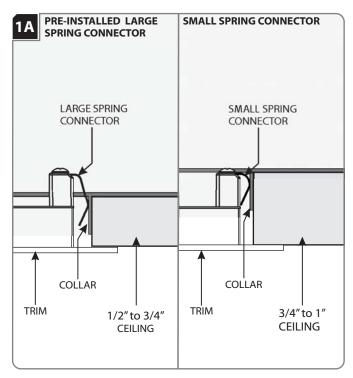

## **Preparation for Installation**

- The pre-installed springs are intended for ceiling thicknesses from 1/2" to 3/4". Skip to section 2 if the ceiling thickness is 1/2" to 3/4".
- For ceiling thicknesses from 3/4" to 1", follow the rest of this section to replace the trim springs.

Replace the pre-installed spring connectors by removing the spring screws.

Install the small spring connectors and secure them by reinstalling the spring screws.