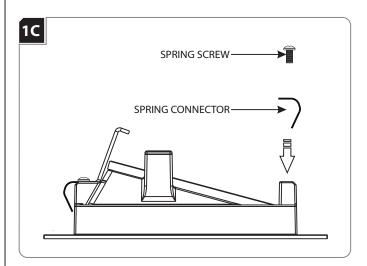

Replace the pre-installed spring connectors by removing the spring screws.

Install the small spring connectors and secure them by reinstalling the spring screws.