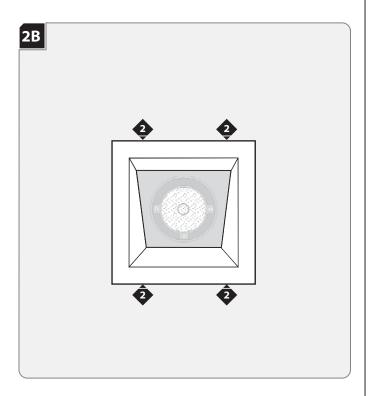

#### **Install the Trim**

Align the trim spring connectors with the inner edge of the housing.

Gently push the trim into the housing so that the four spring connectors snap into place.