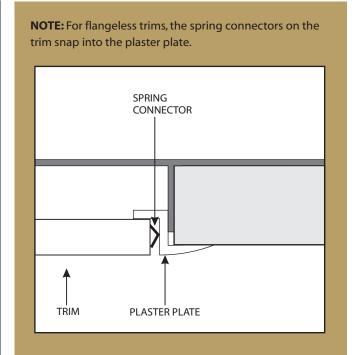

#### **Install the Trim**

Align the trim spring connectors with the inner edge of the housing.

Gently push the trim into the housing so that the four spring connectors snap into place.