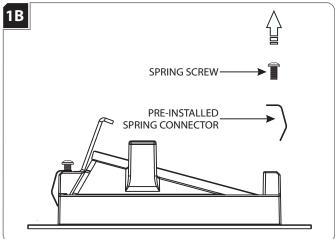

## **Preparation for Installation**

- The pre-installed springs are intended for ceiling thicknesses from 1/2" to 3/4". Skip to section 2 if the ceiling thickness is 1/2" to 3/4".
- For ceiling thicknesses from 3/4" to 1", follow the rest of this section to replace the trim springs.

Replace the pre-installed spring connectors by removing the spring screws.

Install the small spring connectors and secure them by reinstalling the spring screws.