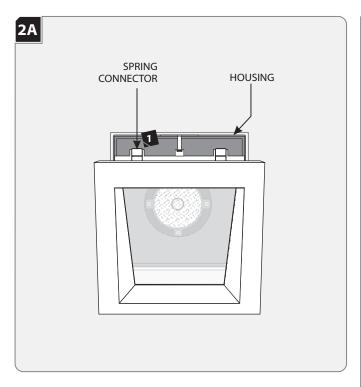

#### **Install the Trim**

Align the trim spring connectors with the inner edge of the housing.

Gently push the trim into the housing so that the four spring connectors snap into place.