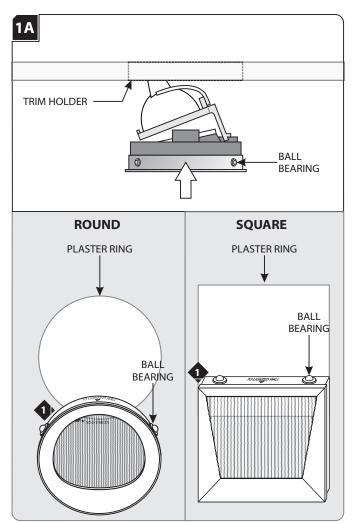

## Install the Trim

Align the trim ball bearings with the inner edge of the plaster ring. Make sure the lamp and trim are pointed in the same direction. There are printed markings on the trim that indicate "TO LIGHTED WALL."

Push the trim into the plaster ring so that the ball bearings snap into the plaster ring walls.