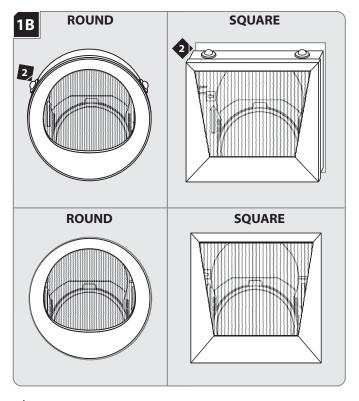

Push the trim into the plaster ring so that the ball bearings snap into the plaster ring walls.