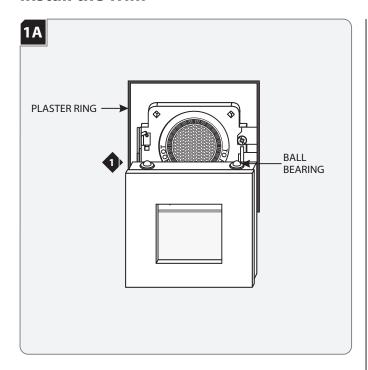

## **Install the Trim**

Align the trim ball bearings with the inner edge of the plaster ring.

Push the trim into the plaster ring so that the four ball bearings snap into the plaster ring walls.

**SAVE THESE INSTRUCTIONS!** 