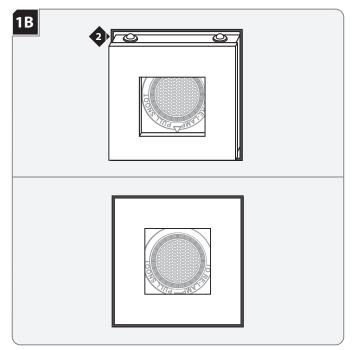

## **Install the Trim**

Align the trim ball bearings with the inner edge of the plaster ring.

Push the trim into the plaster ring so that the four ball bearings snap into the plaster ring walls.

**SAVE THESE INSTRUCTIONS!** 