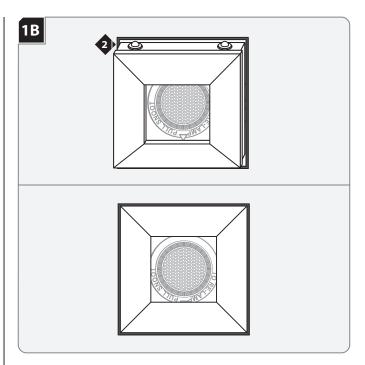

## **Install the Trim**

Align the trim ball bearings with the inner edge of the plaster ring.

Push the trim into the plaster ring so that the four ball bearings snap into the plaster ring walls.