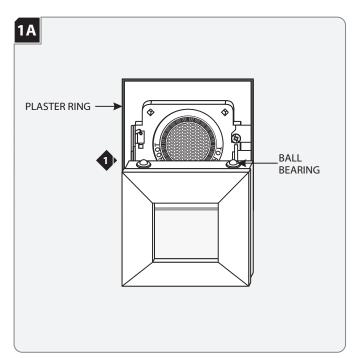

## **Install the Trim**

Align the trim ball bearings with the inner edge of the plaster ring.

Push the trim into the plaster ring so that the four ball bearings snap into the plaster ring walls.