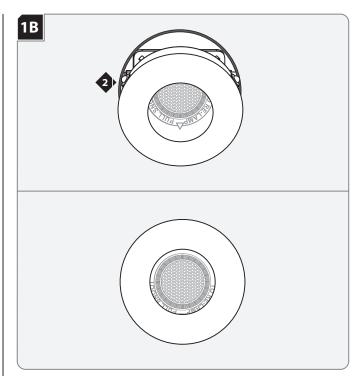

## **Install the Trim**

Align the trim ball bearings with the inner edge of the plaster ring.

Push the trim into the plaster ring so that the three ball bearings snap into the plaster ring walls.

7400 Linder Ave, Skokie, IL 60077 847.410.4400