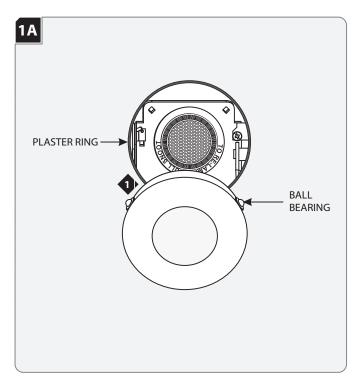

## **Install the Trim**

Align the trim ball bearings with the inner edge of the plaster ring.

Push the trim into the plaster ring so that the three ball bearings snap into the plaster ring walls.

7400 Linder Ave, Skokie, IL 60077 847.410.4400