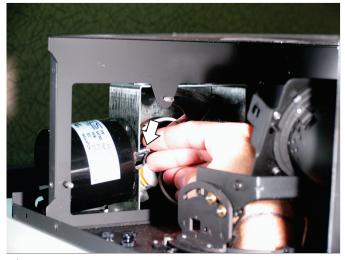

Remove the large wing nut inside the electrical box. This wing nut holds the transformer in place.

Pull the transformer out of the housing. Do not disconnect any wires at this time. The wires have enough slack to pull the transformer completely out without disconnecting.

Pull the transformer wires out until the terminals are accessible.

- Disconnect the original transformer at the terminals and connect the new transformer, matching the wires by color. If the connectors don't fit together properly, clip off the connectors and attach the wires by using wire nuts.
- Feed the wires back into the electrical box and put the new transformer in place.
- 12 Tighten the large wing nut on the transformer.