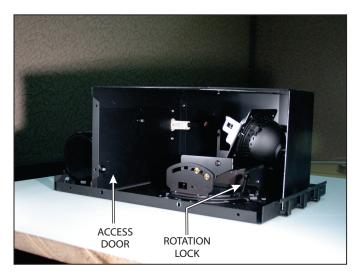

#### **CAUTION - RISK OF FIRE**

The transformer should be replaced only by a qualified electrician. Before replacing, read all instructions and TURN OFF POWER TO THE FIXTURE.

3 Release the rotation lock and rotate the housing so the opening faces the access door. The rotation lock will be on the opposite side of the access door.

4 Squeeze the tabs to release the lamp housing and push the housing back.

5 Remove the three thumb nuts on the access door.

6 Pull the handle on the access door and remove the door.

**NOTE:** The access door will not fit through the fixture opening. Set it aside within the fixture during this repair.