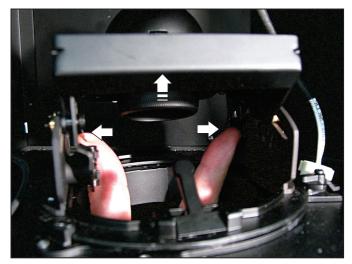

4 Squeeze the tabs to release the lamp housing and push the housing back.

5 Remove the three thumb nuts on the access door.

6 Pull the handle on the access door and remove the door.

**NOTE:** The access door will not fit through the fixture opening. Set it aside within the fixture during this repair.

Remove the large wing nut inside the electrical box. This wing nut holds the transformer in place.

Pull the transformer out of the housing. Do not disconnect any wires at this time. The wires have enough slack to pull the transformer completely out without disconnecting.