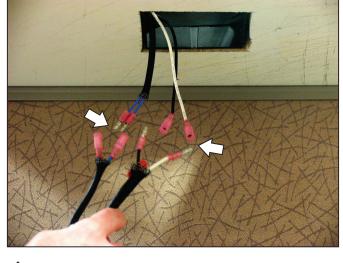

Pull the transformer wires out until the terminals are accessible.

- Disconnect the original transformer at the terminals and connect the new transformer, matching the wires by color. If the connectors don't fit together properly, clip off the connectors and attach the wires by using wire nuts.
- Feed the wires back into the electrical box and put the new transformer in place.
- 12 Tighten the large wing nut on the transformer.