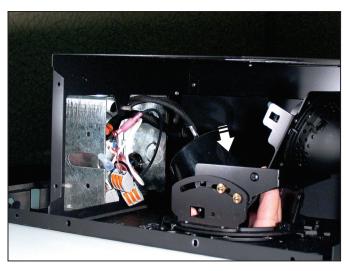

Pull the transformer wires out until the terminals are accessible.

- Disconnect the original transformer at the terminals and connect the new transformer, matching the wires by color. If the connectors don't fit together properly, clip off the connectors and attach the wires by using wire nuts.
- Feed the wires back into the electrical box and put the new transformer in place.
- 12 Tighten the large wing nut on the transformer.