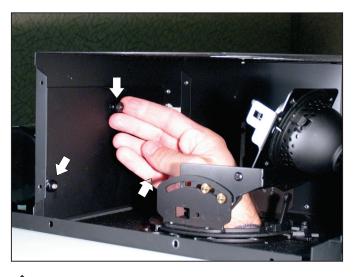

4 Squeeze the tabs to release the lamp housing and push the housing back.

5 Remove the three thumb nuts on the access door.

6 Pull the handle on the access door and remove the door.

**NOTE:** The access door will not fit through the fixture opening. Set it aside within the fixture during this repair.