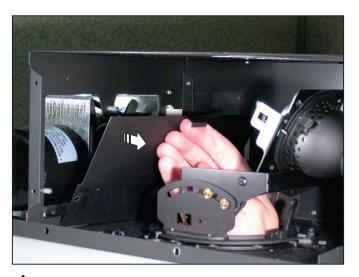

Remove the large wing nut inside the electrical box. This wing nut holds the transformer in place.

Pull the transformer out of the housing. Do not disconnect any wires at this time. The wires have enough slack to pull the transformer completely out without disconnecting.