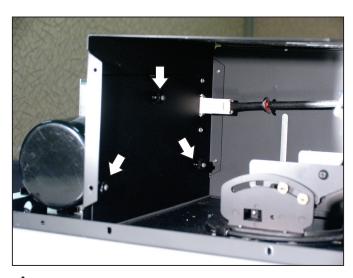

Remove the large wing nut inside the electrical box. This wing nut holds the transformer in place.

Pull the transformer out of the housing. Do not disconnect any wires at this time. The wires have enough slack to pull the transformer completely out without disconnecting.