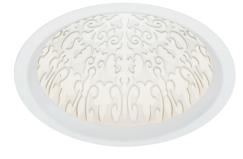

## REFLECTIONS FLEUR INDIRECT DOWNLIGHT - NEW CONSTRUCTION

Innovative, first-of-its-kind technology in architectural downlights, Reflections combines decorative recessed domes with beautifully controlled, reduced-glare indirect LED illumination. Reflections domes (available in 5", 8" and 12" diameters) are recessed into the ceiling plane and act as reflectors to a completely hidden ring of up-firing LEDs.

The Fleur dome transforms beautiful three-dimensional geometry for dramatic visual interest with the subtle play of light and shadow. All Reflections domes also offer two ceiling appearance options: flanged for a more traditional ceiling appearance; or flangeless for a smooth, mudded-in ceiling appearance.

FLEUR shown in flanged

FLEUR shown in flangeless