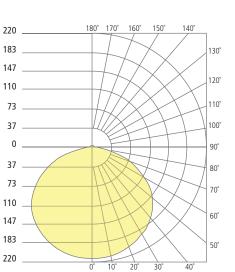

#### PHOTOMETRICS\*

 $\hbox{``For latest photometrics, please visit www.ELEMENT-Lighting.com'}$ 

| FLEUR 5"            |      |
|---------------------|------|
| Total Lumen Output: | 684  |
| Total Power:        | 9    |
| Luminaire Efficacy: | 76   |
| Color Temp          | 3000 |

CRI: 90+