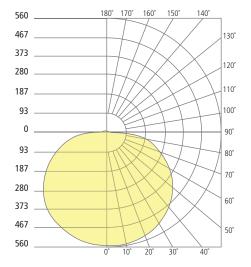

#### PHOTOMETRICS\*

 $\hbox{``For latest photometrics, please visit www.ELEMENT-Lighting.com'}$ 

| FLEUR 5"            |      |
|---------------------|------|
| Total Lumen Output: | 684  |
| Total Power:        | 9    |
| Luminaire Efficacy: | 76   |
| Color Temp          | 3000 |