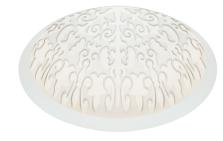

## REFLECTIONS FLEUR INDIRECT DOWNLIGHT - NEW CONSTRUCTION

Innovative, first-of-its-kind technology in architectural downlights, Reflections combines decorative recessed domes with beautifully controlled, reduced-glare indirect LED illumination. Reflections domes (available in 5", 8" and 12" diameters) are recessed into the ceiling plane and act as reflectors to a completely hidden ring of up-firing LEDs.

The Fleur dome transforms beautiful three-dimensional geometry for dramatic visual interest with the subtle play of light and shadow. All Reflections domes also offer two ceiling appearance options: flanged for a more traditional ceiling appearance; or flangeless for a smooth, mudded-in ceiling appearance.

FLEUR shown in flanged

FLEUR shown in flangeless