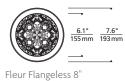

# REFLECTIONS FLEUR INDIRECT DOWNLIGHT - NEW CONSTRUCTION

Fleur Flanged 5"

Fleur Flanged 8'

Fleur Flanged 12'

Fleur Flangeless 5"

Fleur Flangeless 12'

Aperture 5"

Aperture 8"