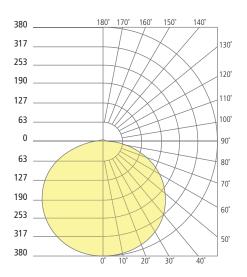

#### FLEUR 8"

Total Lumen Output: 1255 Total Power: 15 84 Luminaire Efficacy: Color Temp: 3000K CRI: 90+

#### FLEUR 12"

Total Lumen Output: 1989 Total Power: 31 Luminaire Efficacy: 64 Color Temp: 3000K CRI: 90+