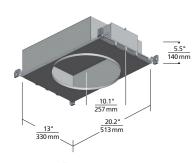

#### **SPECIFICATIONS**

|                                                                                                                                                                                                                                                                                                                                                                                                                                                                                                                                                                                                                                                                                                                                                                                                                                                                                                                                                                                                                                                                                                                                                                                                                                                                                                                                                                                                                                                                                                                                                                                                                                                                                                                                                                                                                                                                                                                                                                                                                                                                                                                                | 5"                                                                                                                                                                     | 8"   | 12"  |  |  |  |
|--------------------------------------------------------------------------------------------------------------------------------------------------------------------------------------------------------------------------------------------------------------------------------------------------------------------------------------------------------------------------------------------------------------------------------------------------------------------------------------------------------------------------------------------------------------------------------------------------------------------------------------------------------------------------------------------------------------------------------------------------------------------------------------------------------------------------------------------------------------------------------------------------------------------------------------------------------------------------------------------------------------------------------------------------------------------------------------------------------------------------------------------------------------------------------------------------------------------------------------------------------------------------------------------------------------------------------------------------------------------------------------------------------------------------------------------------------------------------------------------------------------------------------------------------------------------------------------------------------------------------------------------------------------------------------------------------------------------------------------------------------------------------------------------------------------------------------------------------------------------------------------------------------------------------------------------------------------------------------------------------------------------------------------------------------------------------------------------------------------------------------|------------------------------------------------------------------------------------------------------------------------------------------------------------------------|------|------|--|--|--|
| DELIVERED LUMENS                                                                                                                                                                                                                                                                                                                                                                                                                                                                                                                                                                                                                                                                                                                                                                                                                                                                                                                                                                                                                                                                                                                                                                                                                                                                                                                                                                                                                                                                                                                                                                                                                                                                                                                                                                                                                                                                                                                                                                                                                                                                                                               | 684                                                                                                                                                                    | 1255 | 1989 |  |  |  |
| WATTS                                                                                                                                                                                                                                                                                                                                                                                                                                                                                                                                                                                                                                                                                                                                                                                                                                                                                                                                                                                                                                                                                                                                                                                                                                                                                                                                                                                                                                                                                                                                                                                                                                                                                                                                                                                                                                                                                                                                                                                                                                                                                                                          | 9                                                                                                                                                                      | 15   | 31   |  |  |  |
| VOLTAGE                                                                                                                                                                                                                                                                                                                                                                                                                                                                                                                                                                                                                                                                                                                                                                                                                                                                                                                                                                                                                                                                                                                                                                                                                                                                                                                                                                                                                                                                                                                                                                                                                                                                                                                                                                                                                                                                                                                                                                                                                                                                                                                        | Universal 120V-277                                                                                                                                                     | /    |      |  |  |  |
| DIMMING*                                                                                                                                                                                                                                                                                                                                                                                                                                                                                                                                                                                                                                                                                                                                                                                                                                                                                                                                                                                                                                                                                                                                                                                                                                                                                                                                                                                                                                                                                                                                                                                                                                                                                                                                                                                                                                                                                                                                                                                                                                                                                                                       | 0-10V, ELV, TRIAC (Down to 5%)<br>Lutron Hi-Lume Eco-system Fade-to-Black (Down to 0.1%)<br>Lutron Hi-Lume 2-wire (Down to 1%)<br>EldoLED 0-10V or Dali (Down to 0.1%) |      |      |  |  |  |
| POWER SUPPLY                                                                                                                                                                                                                                                                                                                                                                                                                                                                                                                                                                                                                                                                                                                                                                                                                                                                                                                                                                                                                                                                                                                                                                                                                                                                                                                                                                                                                                                                                                                                                                                                                                                                                                                                                                                                                                                                                                                                                                                                                                                                                                                   | Constant current driver with +.9 power factor and +85% efficiency. Serviceable from below the ceiling.                                                                 |      |      |  |  |  |
| LIGHT DISTRIBUTION                                                                                                                                                                                                                                                                                                                                                                                                                                                                                                                                                                                                                                                                                                                                                                                                                                                                                                                                                                                                                                                                                                                                                                                                                                                                                                                                                                                                                                                                                                                                                                                                                                                                                                                                                                                                                                                                                                                                                                                                                                                                                                             | Lambertian                                                                                                                                                             |      |      |  |  |  |
| ССТ                                                                                                                                                                                                                                                                                                                                                                                                                                                                                                                                                                                                                                                                                                                                                                                                                                                                                                                                                                                                                                                                                                                                                                                                                                                                                                                                                                                                                                                                                                                                                                                                                                                                                                                                                                                                                                                                                                                                                                                                                                                                                                                            | 2700K, 3000K, 3500K, or Warm Color Dimming<br>(3000K-2000K)                                                                                                            |      |      |  |  |  |
| CRI                                                                                                                                                                                                                                                                                                                                                                                                                                                                                                                                                                                                                                                                                                                                                                                                                                                                                                                                                                                                                                                                                                                                                                                                                                                                                                                                                                                                                                                                                                                                                                                                                                                                                                                                                                                                                                                                                                                                                                                                                                                                                                                            | 90+                                                                                                                                                                    |      |      |  |  |  |
| CEILING APPEARANCE                                                                                                                                                                                                                                                                                                                                                                                                                                                                                                                                                                                                                                                                                                                                                                                                                                                                                                                                                                                                                                                                                                                                                                                                                                                                                                                                                                                                                                                                                                                                                                                                                                                                                                                                                                                                                                                                                                                                                                                                                                                                                                             | Flanged (Trims accommodate a 1/2" to 1" ceiling thickness), Flangeless                                                                                                 |      |      |  |  |  |
| HOUSING                                                                                                                                                                                                                                                                                                                                                                                                                                                                                                                                                                                                                                                                                                                                                                                                                                                                                                                                                                                                                                                                                                                                                                                                                                                                                                                                                                                                                                                                                                                                                                                                                                                                                                                                                                                                                                                                                                                                                                                                                                                                                                                        | IC Airtight or Chicago Plenum. IC suitable up to R60 spray foam insulation.                                                                                            |      |      |  |  |  |
| GENERAL LISTING                                                                                                                                                                                                                                                                                                                                                                                                                                                                                                                                                                                                                                                                                                                                                                                                                                                                                                                                                                                                                                                                                                                                                                                                                                                                                                                                                                                                                                                                                                                                                                                                                                                                                                                                                                                                                                                                                                                                                                                                                                                                                                                | ETL listed, Damp listed                                                                                                                                                |      |      |  |  |  |
| CALIFORNIA TITLE 24                                                                                                                                                                                                                                                                                                                                                                                                                                                                                                                                                                                                                                                                                                                                                                                                                                                                                                                                                                                                                                                                                                                                                                                                                                                                                                                                                                                                                                                                                                                                                                                                                                                                                                                                                                                                                                                                                                                                                                                                                                                                                                            | Registered CEC Appliance Database. Can be used to comply with CEC 2016 Title 24 Part 6.                                                                                |      |      |  |  |  |
| LED LIFETIME                                                                                                                                                                                                                                                                                                                                                                                                                                                                                                                                                                                                                                                                                                                                                                                                                                                                                                                                                                                                                                                                                                                                                                                                                                                                                                                                                                                                                                                                                                                                                                                                                                                                                                                                                                                                                                                                                                                                                                                                                                                                                                                   | L70; 50,000 Hours                                                                                                                                                      |      |      |  |  |  |
| WARRANTY**                                                                                                                                                                                                                                                                                                                                                                                                                                                                                                                                                                                                                                                                                                                                                                                                                                                                                                                                                                                                                                                                                                                                                                                                                                                                                                                                                                                                                                                                                                                                                                                                                                                                                                                                                                                                                                                                                                                                                                                                                                                                                                                     | 5 Years                                                                                                                                                                |      |      |  |  |  |
| ACCORDINATE Links to a constant from the constant to the const |                                                                                                                                                                        |      |      |  |  |  |

#### **HOUSING** PRODUCT SERIES HOUSING RATING EDIH5R IC AIRTIGHT FIV/TRIAC/0-10V UNV\*\* (I FAVE BI ANK) C CHICAGO PLENUM ELDOLED 0.1% 0-10V LINEAR UNV EDIH8R -ELD0 ELDOLED 0.1% 0-10V LOGARITHMIC UNV\*\* ELDOLED 1% 0-10V LINEAR UNV\*\* EDIH12R -ELD0A -ELD1 -ELD1A ELDOLED 1% 0-10V LOGARITHMIC UNV\*\* FLDOLED 0.1% DALLUNV\*\* -ELDD HI-LUME ECO-SYSTEM FADE-TO-BLACK UNV\*\* -HL2W HI-LUME 2-WIRE\*