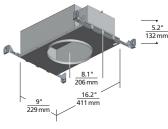

#### **SPECIFICATIONS**

|                                                                                                                                                                                                                                                                                                                                                                                                                                                                                                                                                                                                                                                                                                                                                                                                                                                                                                                                                                                                                                                                                                                                                                                                                                                                                                                                                                                                                                                                                                                                                                                                                                                                                                                                                                                                                                                                                                                                                                                                                                                                                                                                | 5"                                                                                                                                                                     | 8"   | 12"  |  |  |  |
|--------------------------------------------------------------------------------------------------------------------------------------------------------------------------------------------------------------------------------------------------------------------------------------------------------------------------------------------------------------------------------------------------------------------------------------------------------------------------------------------------------------------------------------------------------------------------------------------------------------------------------------------------------------------------------------------------------------------------------------------------------------------------------------------------------------------------------------------------------------------------------------------------------------------------------------------------------------------------------------------------------------------------------------------------------------------------------------------------------------------------------------------------------------------------------------------------------------------------------------------------------------------------------------------------------------------------------------------------------------------------------------------------------------------------------------------------------------------------------------------------------------------------------------------------------------------------------------------------------------------------------------------------------------------------------------------------------------------------------------------------------------------------------------------------------------------------------------------------------------------------------------------------------------------------------------------------------------------------------------------------------------------------------------------------------------------------------------------------------------------------------|------------------------------------------------------------------------------------------------------------------------------------------------------------------------|------|------|--|--|--|
| DELIVERED LUMENS                                                                                                                                                                                                                                                                                                                                                                                                                                                                                                                                                                                                                                                                                                                                                                                                                                                                                                                                                                                                                                                                                                                                                                                                                                                                                                                                                                                                                                                                                                                                                                                                                                                                                                                                                                                                                                                                                                                                                                                                                                                                                                               | 684                                                                                                                                                                    | 1255 | 1989 |  |  |  |
| WATTS                                                                                                                                                                                                                                                                                                                                                                                                                                                                                                                                                                                                                                                                                                                                                                                                                                                                                                                                                                                                                                                                                                                                                                                                                                                                                                                                                                                                                                                                                                                                                                                                                                                                                                                                                                                                                                                                                                                                                                                                                                                                                                                          | 9                                                                                                                                                                      | 15   | 31   |  |  |  |
| VOLTAGE                                                                                                                                                                                                                                                                                                                                                                                                                                                                                                                                                                                                                                                                                                                                                                                                                                                                                                                                                                                                                                                                                                                                                                                                                                                                                                                                                                                                                                                                                                                                                                                                                                                                                                                                                                                                                                                                                                                                                                                                                                                                                                                        | Universal 120V-277                                                                                                                                                     | /    |      |  |  |  |
| DIMMING*                                                                                                                                                                                                                                                                                                                                                                                                                                                                                                                                                                                                                                                                                                                                                                                                                                                                                                                                                                                                                                                                                                                                                                                                                                                                                                                                                                                                                                                                                                                                                                                                                                                                                                                                                                                                                                                                                                                                                                                                                                                                                                                       | 0-10V, ELV, TRIAC (Down to 5%)<br>Lutron Hi-Lume Eco-system Fade-to-Black (Down to 0.1%)<br>Lutron Hi-Lume 2-wire (Down to 1%)<br>EldoLED 0-10V or Dali (Down to 0.1%) |      |      |  |  |  |
| POWER SUPPLY                                                                                                                                                                                                                                                                                                                                                                                                                                                                                                                                                                                                                                                                                                                                                                                                                                                                                                                                                                                                                                                                                                                                                                                                                                                                                                                                                                                                                                                                                                                                                                                                                                                                                                                                                                                                                                                                                                                                                                                                                                                                                                                   | Constant current driver with +.9 power factor and +85% efficiency. Serviceable from below the ceiling.                                                                 |      |      |  |  |  |
| LIGHT DISTRIBUTION                                                                                                                                                                                                                                                                                                                                                                                                                                                                                                                                                                                                                                                                                                                                                                                                                                                                                                                                                                                                                                                                                                                                                                                                                                                                                                                                                                                                                                                                                                                                                                                                                                                                                                                                                                                                                                                                                                                                                                                                                                                                                                             | Lambertian                                                                                                                                                             |      |      |  |  |  |
| ССТ                                                                                                                                                                                                                                                                                                                                                                                                                                                                                                                                                                                                                                                                                                                                                                                                                                                                                                                                                                                                                                                                                                                                                                                                                                                                                                                                                                                                                                                                                                                                                                                                                                                                                                                                                                                                                                                                                                                                                                                                                                                                                                                            | 2700K, 3000K, 3500K, or Warm Color Dimming<br>(3000K-2000K)                                                                                                            |      |      |  |  |  |
| CRI                                                                                                                                                                                                                                                                                                                                                                                                                                                                                                                                                                                                                                                                                                                                                                                                                                                                                                                                                                                                                                                                                                                                                                                                                                                                                                                                                                                                                                                                                                                                                                                                                                                                                                                                                                                                                                                                                                                                                                                                                                                                                                                            | 90+                                                                                                                                                                    |      |      |  |  |  |
| CEILING APPEARANCE                                                                                                                                                                                                                                                                                                                                                                                                                                                                                                                                                                                                                                                                                                                                                                                                                                                                                                                                                                                                                                                                                                                                                                                                                                                                                                                                                                                                                                                                                                                                                                                                                                                                                                                                                                                                                                                                                                                                                                                                                                                                                                             | Flanged (Trims accommodate a 1/2" to 1" ceiling thickness), Flangeless                                                                                                 |      |      |  |  |  |
| HOUSING                                                                                                                                                                                                                                                                                                                                                                                                                                                                                                                                                                                                                                                                                                                                                                                                                                                                                                                                                                                                                                                                                                                                                                                                                                                                                                                                                                                                                                                                                                                                                                                                                                                                                                                                                                                                                                                                                                                                                                                                                                                                                                                        | IC Airtight or Chicago Plenum. IC suitable up to R60 spray foam insulation.                                                                                            |      |      |  |  |  |
| GENERAL LISTING                                                                                                                                                                                                                                                                                                                                                                                                                                                                                                                                                                                                                                                                                                                                                                                                                                                                                                                                                                                                                                                                                                                                                                                                                                                                                                                                                                                                                                                                                                                                                                                                                                                                                                                                                                                                                                                                                                                                                                                                                                                                                                                | ETL listed, Damp listed                                                                                                                                                |      |      |  |  |  |
| CALIFORNIA TITLE 24                                                                                                                                                                                                                                                                                                                                                                                                                                                                                                                                                                                                                                                                                                                                                                                                                                                                                                                                                                                                                                                                                                                                                                                                                                                                                                                                                                                                                                                                                                                                                                                                                                                                                                                                                                                                                                                                                                                                                                                                                                                                                                            | Registered CEC Appliance Database. Can be used to comply with CEC 2016 Title 24 Part 6.                                                                                |      |      |  |  |  |
| LED LIFETIME                                                                                                                                                                                                                                                                                                                                                                                                                                                                                                                                                                                                                                                                                                                                                                                                                                                                                                                                                                                                                                                                                                                                                                                                                                                                                                                                                                                                                                                                                                                                                                                                                                                                                                                                                                                                                                                                                                                                                                                                                                                                                                                   | L70; 50,000 Hours                                                                                                                                                      |      |      |  |  |  |
| WARRANTY**                                                                                                                                                                                                                                                                                                                                                                                                                                                                                                                                                                                                                                                                                                                                                                                                                                                                                                                                                                                                                                                                                                                                                                                                                                                                                                                                                                                                                                                                                                                                                                                                                                                                                                                                                                                                                                                                                                                                                                                                                                                                                                                     | 5 Years                                                                                                                                                                |      |      |  |  |  |
| ACCORDINATE Links to a constant from the constant to the const |                                                                                                                                                                        |      |      |  |  |  |

#### **HOUSING** PRODUCT SERIES HOUSING RATING EDIH5R IC AIRTIGHT FIV/TRIAC/0-10V UNV\*\* (I FAVE BI ANK) C CHICAGO PLENUM ELDOLED 0.1% 0-10V LINEAR UNV EDIH8R -ELD0 ELDOLED 0.1% 0-10V LOGARITHMIC UNV\*\* ELDOLED 1% 0-10V LINEAR UNV\*\* EDIH12R -ELD0A -ELD1 -ELD1A ELDOLED 1% 0-10V LOGARITHMIC UNV\*\* FLDOLED 0.1% DALLUNV\*\* -ELDD HI-LUME ECO-SYSTEM FADE-TO-BLACK UNV\*\* -HL2W HI-LUME 2-WIRE\*