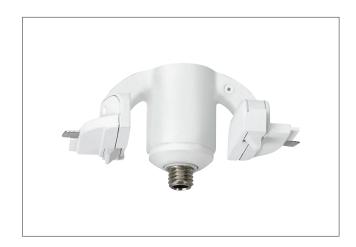

Whether being used to highlight architectural elements, to accent specific features of an environment, or for use as task lighting, ELEMENT Merge recessed track and its 1.5 FreeJack adapter allows any Tech Lighting low-voltage head or pendant to be mounted from the ELEMENT Merge system making it remarkably versatile. FreeJack connector locks into ELEMENT Merge bus channel; Tech Lighting FreeJack pendants or heads simply screw into the connector.

#### Accepts TechLighting low-voltage FreeJack heads or pendants