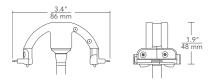

#### **DIMENSIONS**

#### FREEJACK ADAPTER

| SYSTEM | TYPE                | FINISH               |
|--------|---------------------|----------------------|
| RLS1   | FJ FREEJACK ADAPTER | <b>W</b> MATTE WHITE |
| RLS1   | FJ                  | W                    |